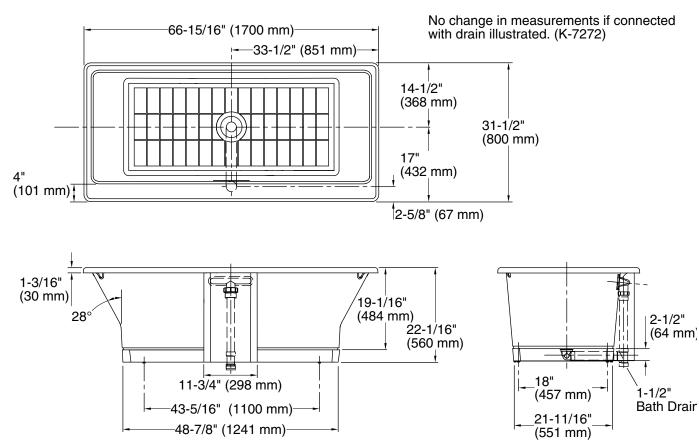

# **Technical Information**

| All product dimensions are nominal. |                                      |
|-------------------------------------|--------------------------------------|
| Installation:                       | Freestanding                         |
| Drain location:                     | Center                               |
| Basin area, bottom:                 | 49" x 22" (1245 mm x 559 mm)         |
| Basin area, top:                    | 62-1/2" x 24-3/4" (1588 mm x 629 mm) |
| Weight:                             | 365 lbs (165.6 kg)                   |
| Minimum floor load:                 | 70 lbs/ft² (341.8 kg/m²)             |
| Water depth:                        | 15-1/4" (387 mm)                     |
| Water capacity:                     | 75 gal (283.9 L)                     |
|                                     |                                      |

#### Notes

Measure your actual product for rough-in details.

Install this product according to the installation instructions.

The hot water supply should be 70% of the capacity of the bath or greater. Installations will vary.